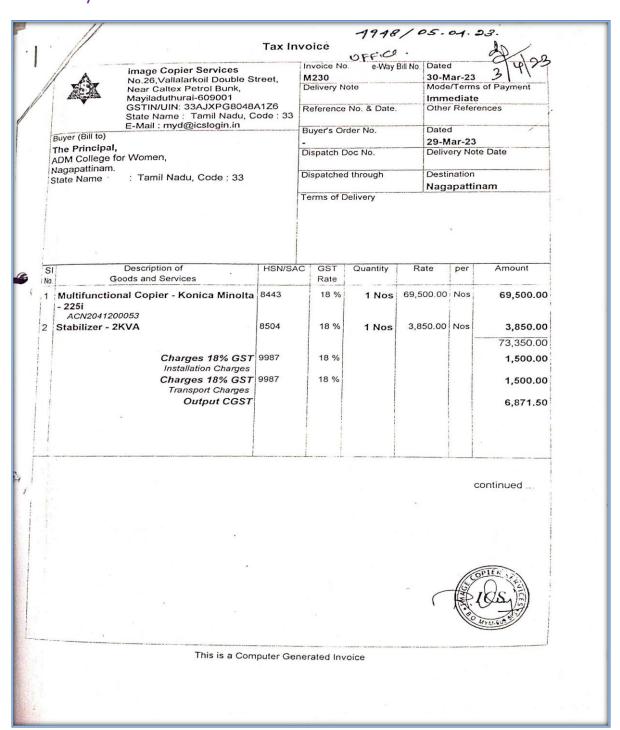

# Tax Invoice(Page 2)

Image Copier Services No.26, Vallalarkoil Double Street, Near Caltex Petrol Bunk, Mayiladuthurai-609001 GSTIN/UIN: 33AJXPG8048A1Z6 State Name : Tamil Nadu, Code : 33 E-Mail : myd@icslogin.in

Buyer (Bill to) The Principal, ADM College for Women, Nagapattinam. State Name

: Tamil Nadu, Code: 33

| Invoice No. e-Way Bill No. | Dated                 |
|----------------------------|-----------------------|
| M230                       | 30-Mar-23             |
| Delivery Note              | Mode/Terms of Payment |
|                            | Immediate             |
| Reference No. & Date.      | Other References      |
| Buyer's Order No.          | Dated                 |
|                            | 29-Mar-23             |
| Dispatch Doc No.           | Delivery Note Date    |
| Dispatched through         | Destination           |
|                            | Nagapattinam          |
| Terms of Delivery          | ·                     |

| SI<br>Vo. | Description of Goods and Services | HSN/SAC | GST<br>Rate | Quantity | Rate | per   | Amount     |
|-----------|-----------------------------------|---------|-------------|----------|------|-------|------------|
|           | Output SGST                       |         |             |          |      |       | 6,871.50   |
|           |                                   |         |             |          |      |       |            |
|           |                                   |         |             |          |      |       |            |
|           |                                   |         |             |          |      |       |            |
|           |                                   |         |             |          |      |       |            |
|           | *                                 |         |             |          |      |       | 90,093.00  |
|           |                                   |         |             | 2 Nos    |      | 1 1 7 | 00 003 111 |